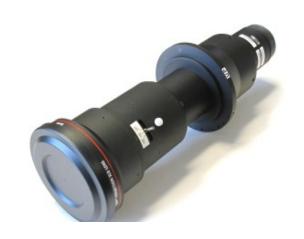

## Salon Ursynów

Kraftmann Automation ul. Maryli 19 02-842 Warszawa

+48 602 338 544 Kom. Czynne: Pn.-Pt. 10:00-18:00

oraz Nd. 10-16

| Nazwa | Obiektyw Barco LENS XLD 0.8:1 R9852945 |
|-------|----------------------------------------|
| Cena  | 92 250,00 zł                           |

## **OPIS PRODUKTU**

This Barco XLD Short Throw Lens is designed for use with the Barco HDQ-2K40, HDQ-4K35, Galaxy 4K-12 HFR, Galaxy 4K-23 HFR, and Galaxy 4K-32 HFR projectors. When used with 2K projectors, it provides a 0.8:1 throw ratio, and a 0.72:1 throw ratio when used with 4K projectors, along with a reduced lens shift. Since it is a fixed lens, no zoom is available, and is meant to be used with the projector near the screen for short throw projections. **Product Highlights** 

Fixed Short Throw Lens for HDQ & Galaxy 2K Resolution Throw Ratio of 0.8:1 4K Resolution Throw Ratio of 0.72:1 Fixed Lens, No Zoom