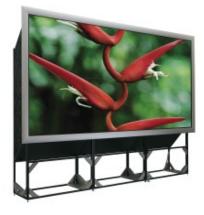

## **OPIS PRODUKTU**

Barco's OverView OVL series LED-lit video walls are the first choice for 4:3 mission-critical control rooms that require a guaranteed uptime. The modules' high level of redundancy, not only of the individual LEDs, but also of the LEDs' power supplies and even inputs, ensures nothing can go wrong, giving users the peace of mind they need. Featuring a structure that can be tailored to the requirements of the customer, the OverView OVL series knows virtually no limits in size.

## Ultimate peace of mind

The OverView OVL-708 video wall modules have been designed for an entirely maintenance-free operation over several years, without any need for consumables. Barco's unique liquid cooling system ensures lower LED temperature, resulting in longer LED lifetime (>80,000 hours in eco mode). Displaying the sharpest and most saturated colors in XGA resolution (1024x768), the OverView OVL-708 offers an ergonomically excellent viewing experience. The availability of alternative screen types makes sure you can adjust the video wall to your specific needs in terms of viewing angle and brightness. Always the most optimal picture

The brightness champion

The OverView OVL series is the brightest LED-lit rear-projection video wall on the market, and the first to cross the 1,000 lumens barrier. This further expands the usability of video walls to control rooms where lighting conditions are particularly challenging.