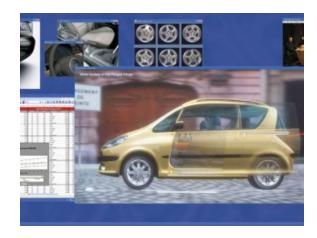

## The perfect fit for all markets

The XDS Control Center brings many advantages to markets and applications in which real-time interactivity and simultaneous display of data are important. This benefits cross-analysis of geophysical data in the oil and gas industry, global collaboration on automotive designs, remote teaching and distance learning in higher education, or decision-making in corporate and political environments. Same look and feel for each display system

Barco's XDS Control Center software can either be installed on a computer linked to a single- or twochannel display system, or on Barco's award-winning XDS-1000 display management system. The result for the end user will be the same: a widescreen Windows desktop with all sources displayed simultaneously, in fully reconfigurable windows. Data and video can be shared in real time and edited on the fly, while the XDS Control Center's extensive network applications allow multi-disciplinary team collaboration. Content transfer is always password protected and encrypted to safeguard your sensitive operations.