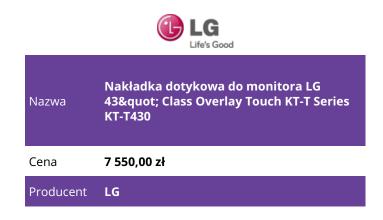

## **OPIS PRODUKTU**

**Overlay Touch KT-T Series** 43" Class Overlay Touch KT-T Series KT-T430 Multi-Touch with Slim Bezel 10 Point Multi-Touch **Ghost-Free Touch Overlay Touch** Multi-Touch with Slim Bezel Multi\_touch function is added on the existing display with the sleek and clean looking. 10 Point Multi-Touch It provides a more realistic interactive sense with ten simultaneous touches. **Ghost-Free Touch** LG proprietary touch technology can draw clean and accurate diagonal lines through controlling multitouch gestures in great precision. Clean multi-touch experience with IR Spread is based on our in-house IR-Spread technology which provides better accuracy compared to conventional IR Matrix. **Overlay Touch** Benefits of using LG Overlay Touch Fits the screen perfectly Overlay models are designed to fit compatible screens and provide better touch accuracy and performance. Includes single point of support service Delivers supports of both screen and overlay.