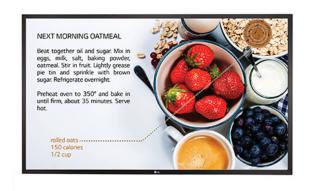

## Salon Ursynów

Kraftmann Automation ul. Maryli 19 02-842 Warszawa Kom. +48 602 338 544 Czynne: Pn.-Pt. 10:00-18:00 oraz Nd. 10-16





## **OPIS PRODUKTU**

**Overlay Touch KT-T Series** 43" Class Overlay Touch KT-T Series KT-T430 Multi-Touch with Slim Bezel 10 Point Multi-Touch **Ghost-Free Touch Overlay Touch** Multi-Touch with Slim Bezel Multi\_touch function is added on the existing display with the sleek and clean looking. 10 Point Multi-Touch It provides a more realistic interactive sense with ten simultaneous touches. **Ghost-Free Touch** LG proprietary touch technology can draw clean and accurate diagonal lines through controlling multitouch gestures in great precision. Clean multi-touch experience with IR Spread is based on our in-house IR-Spread technology which provides better accuracy compared to conventional IR Matrix. **Overlay Touch** Benefits of using LG Overlay Touch Fits the screen perfectly Overlay