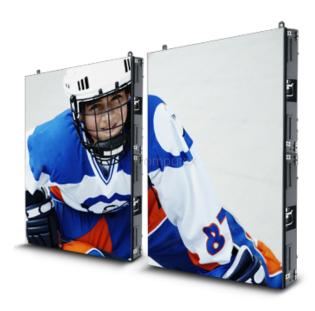

## **OPIS PRODUKTU**

6mm pixel pitch for medium distance viewing.

IDT6 features 3-in-1 LEDs with a pixel pitch of 6.67 mm. The IDT Black Package delivers an ultimate high contrast performance and a brightness of 2,000 cd/m². The IDT6 BP is the new reference for 6mm indoor systems with an image quality that has to be seen to be believed. Diamond Vision LED screens are designed to meet the demands of the industry. World class picture quality and absolute reliability that you expect from Mitsubishi Electric LED products.

AVL-IDT6
Indoor use
Pixel pitch 6 mm
2,000 cd/m²
Viewing distance > 2m
Extreme viewing angle with no colour shift
Incredible contrast levels with the IDT-6 Black Package
High reliability
Consol Energy Arena (Pittsburgh Penguins)

Location: Pittsburgh, Penn. Main Display: Model AVL-IDT6 Size: 14.5 ft. (H) x 24.5 ft. (W)